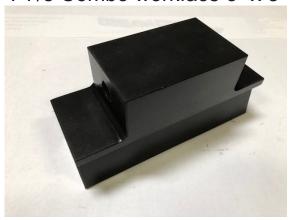

H7 OS Flat workface 2"x 3" K7 OS Flat workface 2 ½" x 4" P7 Flat workface 3" x 6", 3" x 8", and 4" x 8"

Combination Dies sold as set—matching upper and lower.
H7/8 Combo workface 2"x 4"
K7/8 Combo workface 2.5"x5"
P7/8 Combo workface 3" x 8"