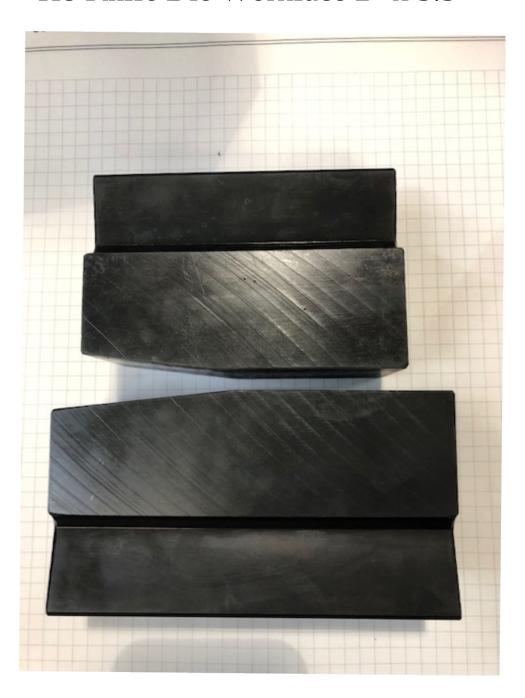

## NEW Knife Dies H7 Knife Die Workface 2" x 4.5" H8 Knife Die Workface 2" x 5.5"