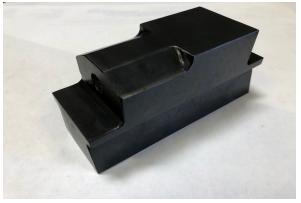

H7 OS Flat workface 2"x 3" K7 OS Flat workface 2 ½" x 4" P7 Flat workface 3" x 6", 3" x 8", and 4" x 8"

Combination Dies sold as set—matching upper and lower.
H7/8 Combo workface 2"x 4"
K7/8 Combo workface 2.5"x5"
P7/8 Combo workface 3" x 8"