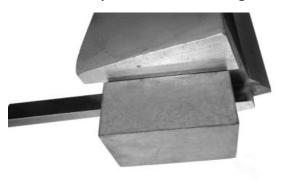

H7 OS Flat workface 2"x 3" K7 OS Flat workface 2 ½" x 4" P7 Flat workface 3" x 6", 3" x 8", and 4" x 8"

Combination Dies sold as set—matching upper and lower.
H7/8 Combo workface 2"x 4"
K7/8 Combo workface 2.5"x5"
P7/8 Combo workface 3" x 8"

H7 OS Draw workface 2"x 3" K7 OS Draw workface 2 ½"x 4" P7 Draw workface 3" x 6"

H8 Flat workface 2"x 3" K8 Flat workface 2.5"x 4"

P8 Flat workface 3" x 6", 3" x 8", and 4" x 8"

H8 Draw workface 2" x 3" K8 Draw workface 2.5" x 4"