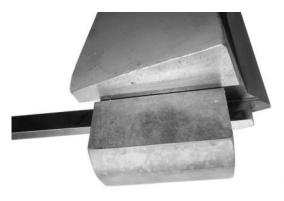

H7 OS Flat workface 2"x 3" K7 OS Flat workface 2 ½" x 4" P7 Flat workface 3" x 6", 3" x 8", and 4" x 8"

Combination Dies sold as set—matching upper and lower.
H7/8 Combo workface 2"x 4"
K7/8 Combo workface 2.5"x5"
P7/8 Combo workface 3" x 8"

H7 OS Draw workface 2"x 3" K7 OS Draw workface 2 ½"x 4" P7 Draw workface 3" x 6"

H8 Flat workface 2"x 3" K8 Flat workface 2.5"x 4"

P8 Flat workface 3" x 6", 3" x 8", and 4" x 8"

H8 Draw workface 2" x 3" K8 Draw workface 2.5" x 4"